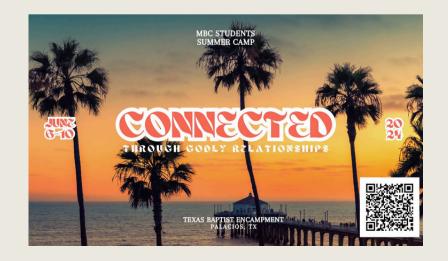

Ways

То

Give

midlothianbible.com

MBC APP

Giving envelopes

Or scan here

MARK YOUR CALENDARS + BRING YOUR FAMILY EVERY SUNDAY THROUGHOUT THE SUMMER!

JUNE 16. JUNE 23. JUNE 30. JULY 7. JULY 14. JULY 21. JULY 28